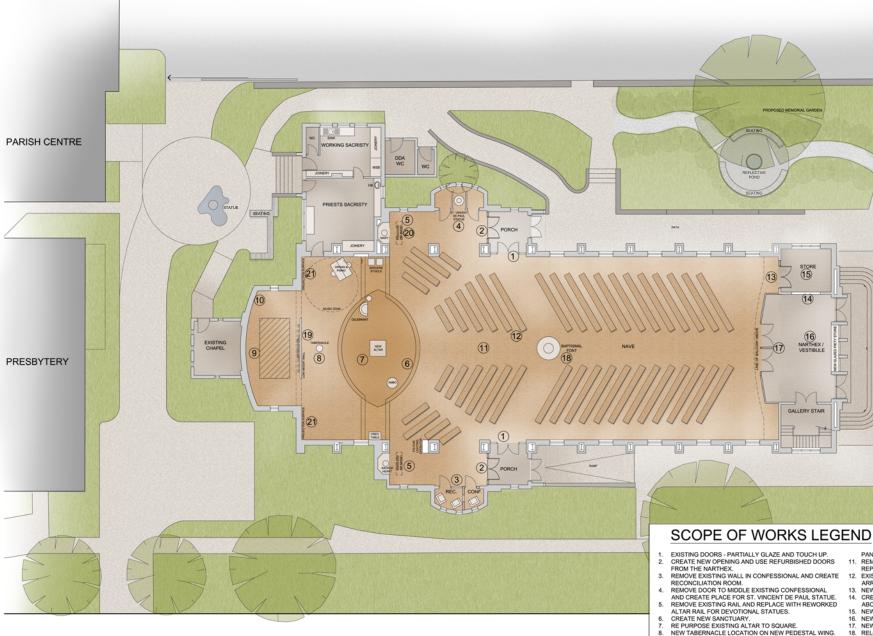

## PROPOSED CHURCH RESTORATION

ST VINCENT DE PAUL - CHURCH RE-FURBISHMENT 2 THE CROSSWAY, STRATHMORE, 3041

EXISTING DOORS - PARTIALLY GLAZE AND TOUCH UP. PANELED GREEN BACKDROP.

STORE 15

- CREATE NEW OPENING AND USE REFURBISHED DOORS FROM THE NARTHEX.
  REMOVE EXISTING WALL IN CONFESSIONAL AND CREATE
- RECONCILIATION ROOM.
- REMOVE DOOR TO MIDDLE EXISTING CONFESSIONAL AND CREATE PLACE FOR ST. VINCENT DE PAUL STATUE. REMOVE EXISTING RAIL AND REPLACE WITH REWORKED
- ALTAR RAIL FOR DEVOTIONAL STATUES.
- CREATE NEW SANCTUARY.
  RE PURPOSE EXISTING ALTAR TO SQUARE.
- NEW TABERNACLE LOCATION ON NEW PEDESTAL WING. MARBLE FROM HIGH ALTAR.

  9. REMOVE HIGH ALTAR AND LEAVE PEDESTAL BASE.
- RELOCATE EXISTING PIPE ORGAN TO THIS LOCATION. BLACK WOOD SIDES TO ORGAN TO MATCH EXISTING
- 10. PAINT EXISTING WALL AND REMOVE OLD ALTAR

- REMOVE OLD FLOORING AND ASBESTOS VINYL AND
- REPLACE WITH NEW FLOORING.

  12. EXISTING PEWS TO BE REWORKED TO NEW

  - ARRANGEMENT.
- 13. NEW DOOR AND WALL TO STORE.
  14. CREATE OPENING IN WALL AND NEW SLIDING DOORS
- ABOVE BENCH.
- NEW SIGNAGE AND SINK, NEW FLOORING AND REPAINT.
   NEW FLOORING, NEW GLAZED PIETY STORE
   NEW GLAZED WALL CONNECTING NARTHEX TO NAVE.

- RELOCATE BAPTISMAL FONT WITH ASSOCIATED
- DRAINAGE AND STRUCTURAL WORKS.

  19. SUSPENDED CRUCIFIX OVER SANCTUARY. ALLOW FOR
- ADJUSTABLE HEIGHT.
- REPLACE ELECTRONIC CANDLES WITH REAL CANDLE / TEA LIGHT STAND.
- 21. SHORT THROW PROJECTOR WITH PELMET MOUNTED ABOVE. PLASTER WALL AND FINISH TO SUIT.